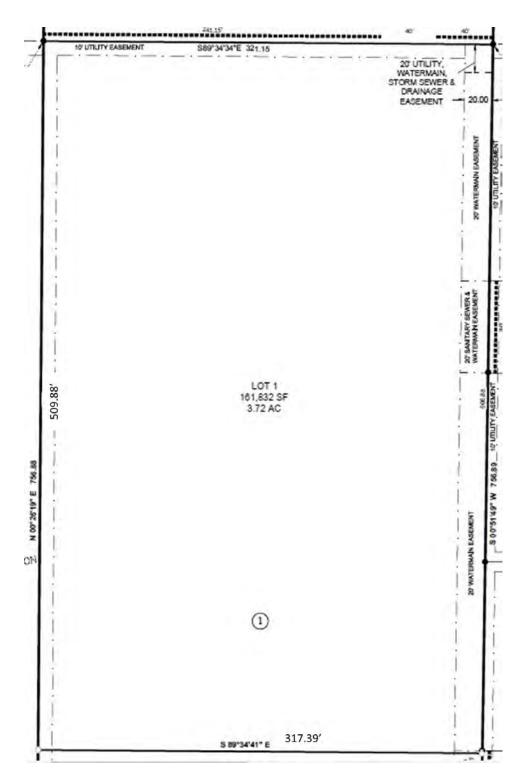

#### OFFERING SUMMARY

| Sale Price: | \$7.00 / SF |  |
|-------------|-------------|--|
| Lot Size:   | 161,832 SF  |  |
| Zoning:     | RT          |  |

#### LOT LAYOUT

829 NE 43RD AVE BISMARCK, ND 58503

KYLE HOLWAGNER, CCIM, SIOR

Partner | Broker 701.400.5373 kyle@thecragroup.com KRISTYN STECKLER, COMMERCIAL REALTOR®

Partner | Broker Associate 701.527.0138 kristyn@thecragroup.com CHUCK HUBER, COMMERCIAL REALTOR®