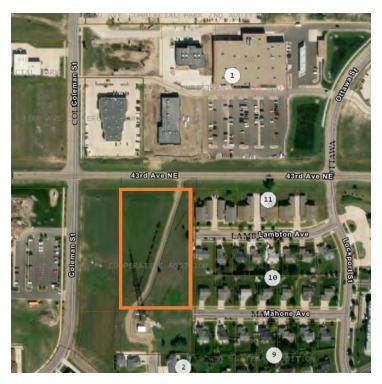

#### LOT LAYOUT

829 NE 43RD AVE BISMARCK, ND 58503

KYLE HOLWAGNER, CCIM, SIOR

Partner | Broker 701.400.5373 kyle@thecragroup.com KRISTYN STECKLER, COMMERCIAL REALTOR®

Partner | Broker Associate 701.527.0138 kristyn@thecragroup.com CHUCK HUBER, COMMERCIAL REALTOR®