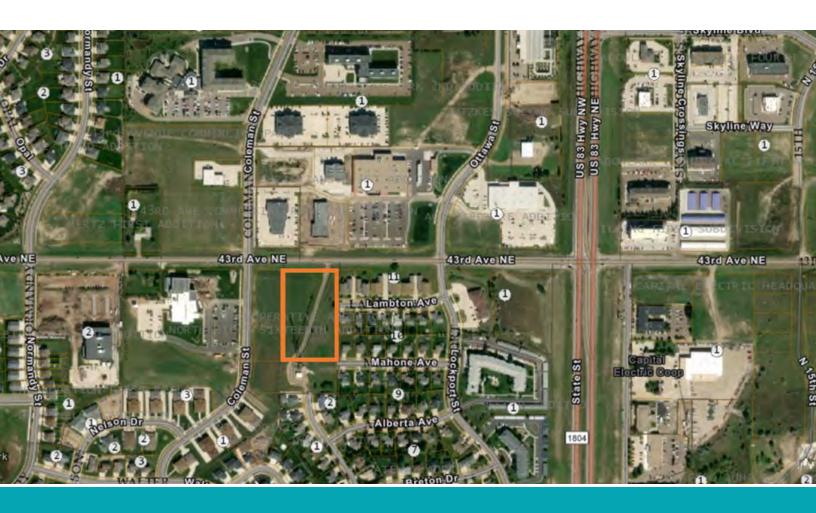

#### PROPERTY OVERVIEW

Prime vacant lot on 43rd Ave NE, across from Cash Wise, in growing North Bismarck. Ideal location for medical, office, professional services or multi, mixed-use residential/commercial site.

#### PROPERTY HIGHLIGHTS

- Great Visibility
- High Traffic
- Disclaimer: Radio tower not located on this lot
- 2021 Taxes \$2,936.59
- Specials Installment \$2,994.34 / Balance: \$14,937.77